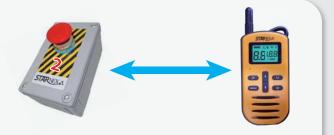

## STARNEX Wireless Emergency Call System

Schools

Public Parks

Target Market

Parking Lots

A system capable of sending location information of the emergency bell to pagers and grasping the situation quickly through voice communication between the emergency bell and pagers by pressing the emergency bell button when help is needed

### Two-Way Communication >>>

Capable of two-way(Half-Duplex)
voice communication of
emergency bell to pager and pager to pager