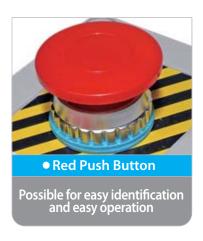

#### **«« Alarm Sound**

Possible to prevent an accident with a powerful alert sound triggered by pressing of the emergency button

3