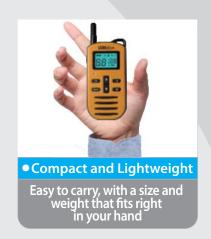

## STARNEX Wireless Emergency Call System

Schools

Public Parks

Target Market

Parking Lots

A system capable of sending location information of the emergency bell to pagers and grasping the situation quickly through voice communication between the emergency bell and pagers by pressing the emergency bell button when help is needed