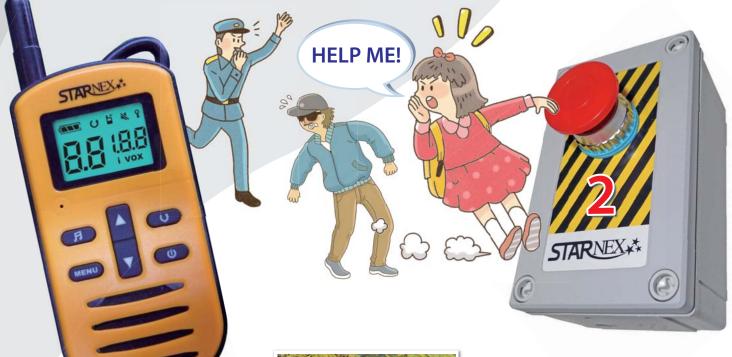

# For emergencies, just push it!

For accident prevention and emergency response

## STARNEX Wireless Emergency Call System

Schools

Public Parks

Target Market

Parking Lots

A system capable of sending location information of the emergency bell to pagers and grasping the situation quickly through voice communication between the emergency bell and pagers by pressing the emergency bell button when help is needed

### Two-Way Communication >>>

Capable of two-way(Half-Duplex)
voice communication of
emergency bell to pager and pager to pager